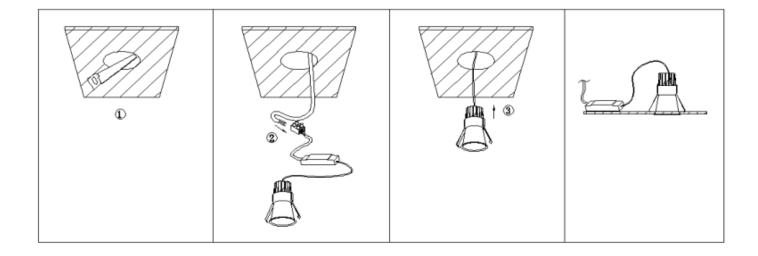

## Item code 86.D316.2433.01

- Installation and wiring of luminaire must be in accordance with all applicable local codes.
- Installation, inspection, and maintenance of luminaires should be performed by a qualified
- DO NOT make or alter any open holes in the luminaire. Do not modify the luminaire.
- DO NOT install damaged product.
- Make sure electrical power is OFF before and during installation and maintenance.
- Make sure the equipment is properly grounded.
- Make sure the supply voltage is same as the rated fixture voltage.

## Cut out in the right size:

86.D116.1\*\*\*.\*\* 75mm 86.D116.2\*\*\*.\*\* 95mm