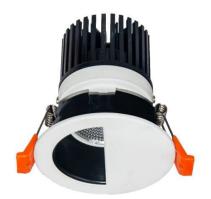

## **LIGHT HOLE**

Lavov Downlights from the family LIGHT HOLE , power 10 W and CRI 80 with an optic 24 degrees made in Die Cast Aluminum finished in White with a real lumen output of 900lm and an efficiency of 90lm/W. ON/OFF driver.