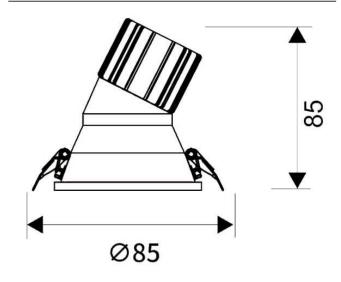

## **LIGHT HOLE**

Lavov Downlights from the family LIGHT HOLE , power 10 W and CRI 80 with an optic 24 degrees made in Die Cast Aluminum finished in White with a real lumen output of 900lm and an efficiency of 90lm/W. ON/OFF driver.