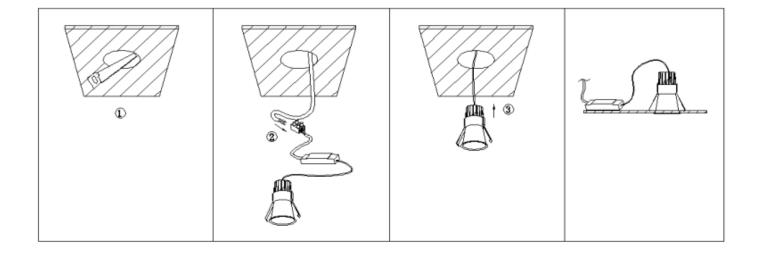

## Item code 86.D317.1311.01

- Installation and wiring of luminaire must be in accordance with all applicable local codes.
- Installation, inspection, and maintenance of luminaires should be performed by a qualified electrician.
- DO NOT make or alter any open holes in the luminaire. Do not modify the luminaire.
- DO NOT install damaged product.
- Make sure electrical power is OFF before and during installation and maintenance.
- Make sure the equipment is properly grounded.
- Make sure the supply voltage is same as the rated fixture voltage.

## Cut out in the right size:

86.D116.1\*\*\*.\*\* 75mm 86.D116.2\*\*\*.\*\* 95mm