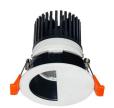

## **INDOOR / DOWNLIGHTS / LIGHT HOLE**

## Item code 86.D317.1311.01

- Installation and wiring of luminaire must be in accordance with all applicable local codes.
- Installation, inspection, and maintenance of luminaires should be performed by a qualified electrician.
- DO NOT make or alter any open holes in the luminaire. Do not modify the luminaire.
- DO NOT install damaged product.
- Make sure electrical power is OFF before and during installation and maintenance.
- Make sure the equipment is properly grounded.
- Make sure the supply voltage is same as the rated fixture voltage.