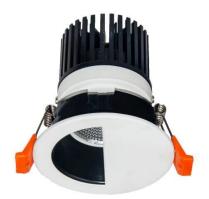

## **LIGHT HOLE**

Lavov Downlights from the family LIGHT HOLE , power 10 W and CRI 80 with an optic 24 degrees made in Die Cast Aluminum finished in White with a real lumen output of 900lm and an efficiency of 90lm/W. DALI driver.

## **Scheme**

| Product                     |                |
|-----------------------------|----------------|
| Real power (W)              | 10             |
| Real luminous flux (Lm)     | 900            |
| Luminous efficiency (Lm/W)  | 90             |
| Beam angle (º)              | 24             |
| Life time (h)               | 50000 h L80B10 |
| IP                          | 20             |
| Electrical class insulation | Clas II        |
| Colour                      | White          |
| Control gear included       | Yes            |
| Control gear                | DALI           |
| Flicker Free                | Yes            |
| Light source                | LED            |
| Type of LED                 | СОВ            |
| Colour temperature (K)      | 3000           |
| Colour consistency (SDCM)   | SDCM<3         |
| CRI                         | 80             |