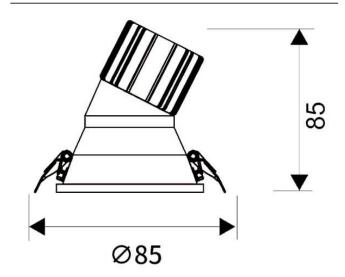

## **Scheme**

| Product                     |                |
|-----------------------------|----------------|
| Real power (W)              | 10             |
| Real luminous flux (Lm)     | 900            |
| Luminous efficiency (Lm/W)  | 90             |
| Beam angle (º)              | 24             |
| Life time (h)               | 50000 h L80B10 |
| IP                          | 20             |
| Electrical class insulation | Clas II        |
| Colour                      | White          |
| Control gear included       | Yes            |
| Control gear                | DALI           |
| Flicker Free                | Yes            |
| Light source                | LED            |
| Type of LED                 | СОВ            |
| Colour temperature (K)      | 3000           |
| Colour consistency (SDCM)   | SDCM<3         |
| CRI                         | 80             |