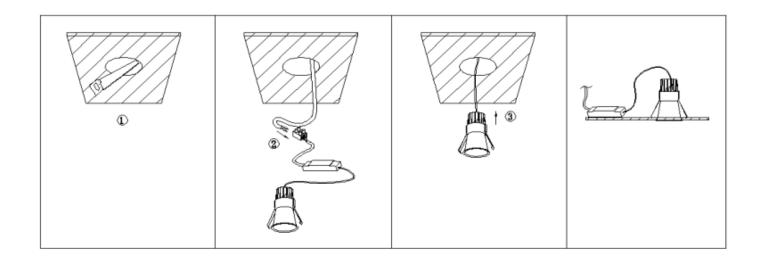

Cut out in the right size:

| 86.D1 | 16.1***.** | 75mm |
|-------|------------|------|
| 86.D1 | 16.2***.** | 95mm |