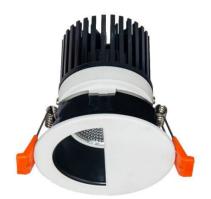

## **LIGHT HOLE**

Lavov Downlights from the family LIGHT HOLE , power 10 W and CRI 80 with an optic 38 degrees made in Die Cast Aluminum finished in White with a real lumen output of 900lm and an efficiency of 90lm/W. ON/OFF driver.

| Item code    | 86.D317.1321.01            |
|--------------|----------------------------|
| Product type | Indoor                     |
| Category     | Downlights                 |
| Family       | LIGHT HOLE                 |
| Pictograms   | 220 V CRI C € Driver INCL. |
|              | On                         |

## **Scheme**

| Product                     |                |
|-----------------------------|----------------|
| Real power (W)              | 10             |
| Real luminous flux (Lm)     | 900            |
| Luminous efficiency (Lm/W)  | 90             |
| Beam angle (º)              | 38             |
| Life time (h)               | 50000 h L80B10 |
| IP                          | 20             |
| Electrical class insulation | Clas II        |
| Colour                      | White          |
| Control gear included       | Yes            |
| Control gear                | ON/OFF         |
| Flicker Free                | Yes            |
| Light source                | LED            |
| Type of LED                 | СОВ            |
| Colour temperature (K)      | 3000           |
| Colour consistency (SDCM)   | SDCM<3         |
| CRI                         | 80             |