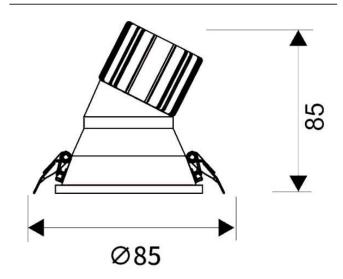

## **LIGHT HOLE**

Lavov Downlights from the family LIGHT HOLE , power 10 W and CRI 80 with an optic 38 degrees made in Die Cast Aluminum finished in White with a real lumen output of 900lm and an efficiency of 90lm/W. ON/OFF driver.

## **Scheme**

| Product                     |                |
|-----------------------------|----------------|
| Real power (W)              | 10             |
| Real luminous flux (Lm)     | 900            |
| Luminous efficiency (Lm/W)  | 90             |
| Beam angle (º)              | 38             |
| Life time (h)               | 50000 h L80B10 |
| IP                          | 20             |
| Electrical class insulation | Clas II        |
| Colour                      | White          |
| Control gear included       | Yes            |
| Control gear                | ON/OFF         |
| Flicker Free                | Yes            |
| Light source                | LED            |
| Type of LED                 | СОВ            |
| Colour temperature (K)      | 3000           |
| Colour consistency (SDCM)   | SDCM<3         |
| CRI                         | 80             |