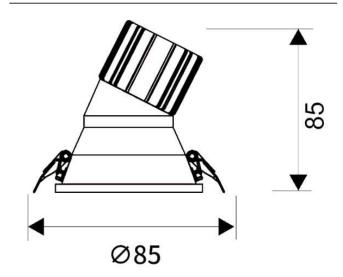

## **LIGHT HOLE**

Lavov Downlights from the family LIGHT HOLE , power 10 W and CRI 80 with an optic 38 degrees made in Die Cast Aluminum finished in White with a real lumen output of 900lm and an efficiency of 90lm/W. DALI driver.