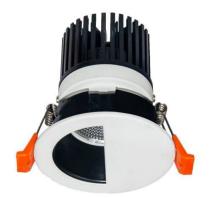

## **LIGHT HOLE**

Lavov Downlights from the family LIGHT HOLE , power 10 W and CRI 80 with an optic 38 degrees made in Die Cast Aluminum finished in White with a real lumen output of 900lm and an efficiency of 90lm/W. DALI driver.