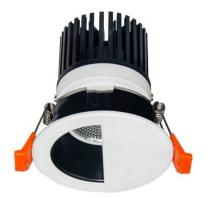

## LIGHT HOLE

Lavov Downlights from the family LIGHT HOLE ,power 10 W and CRI 80 with an optic 40 degrees made in Die Cast Aluminum finished in White with a real lumen output of 900lm and an efficiency of 90lm/W. ON/OFF driver.

| Product                     |                |
|-----------------------------|----------------|
| Real power (W)              | 10             |
| Real luminous flux (Lm)     | 900            |
| Luminous efficiency (Lm/W)  | 90             |
| Beam angle (º)              | 40             |
| Life time (h)               | 50000 h L80B10 |
| IP                          | 20             |
| Electrical class insulation | Clas II        |
| Colour                      | White          |
| Control gear included       | Yes            |
| Control gear                | ON/OFF         |
| Flicker Free                | Yes            |
| Light source                | LED            |
| Type of LED                 | СОВ            |
| Colour temperature (K)      | 3000           |
| Colour consistency (SDCM)   | SDCM<3         |
| CRI                         | 80             |