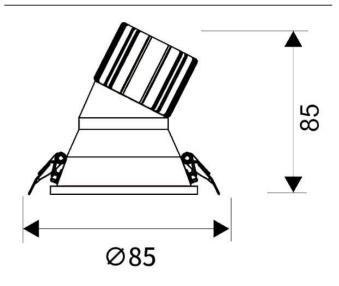

--|
| Real power (W)              | 10             |
| Real luminous flux (Lm)     | 900            |
| Luminous efficiency (Lm/W)  | 90             |
| Beam angle (º)              | 40             |
| Life time (h)               | 50000 h L80B10 |
| IP                          | 20             |
| Electrical class insulation | Clas II        |
| Colour                      | White          |
| Control gear included       | Yes            |
| Control gear                | ON/OFF         |
| Flicker Free                | Yes            |
| Light source                | LED            |
| Type of LED                 | СОВ            |
| Colour temperature (K)      | 3000           |
| Colour consistency (SDCM)   | SDCM<3         |
| CRI                         | 80             |

## Scheme