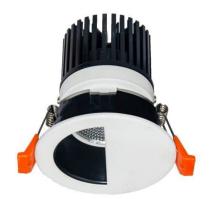

## **LIGHT HOLE**

Lavov Downlights from the family LIGHT HOLE , power 10 W and CRI 80 with an optic 40 degrees made in Die Cast Aluminum finished in White with a real lumen output of 900lm and an efficiency of 90lm/W. DALI driver.