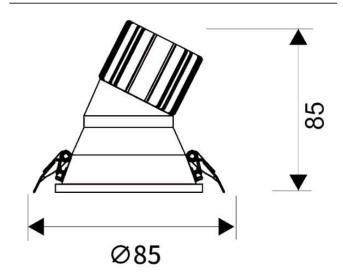

## **Scheme**

| Product                     |                |
|-----------------------------|----------------|
| Real power (W)              | 10             |
| Real luminous flux (Lm)     | 900            |
| Luminous efficiency (Lm/W)  | 90             |
| Beam angle (º)              | 40             |
| Life time (h)               | 50000 h L80B10 |
| IP                          | 20             |
| Electrical class insulation | Clas II        |
| Colour                      | White          |
| Control gear included       | Yes            |
| Control gear                | DALI           |
| Flicker Free                | Yes            |
| Light source                | LED            |
| Type of LED                 | СОВ            |
| Colour temperature (K)      | 3000           |
| Colour consistency (SDCM)   | SDCM<3         |
| CRI                         | 80             |