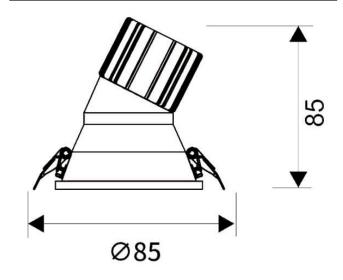

## **Scheme**

| Product                     |                |
|-----------------------------|----------------|
| Real power (W)              | 10             |
| Real luminous flux (Lm)     | 900            |
| Luminous efficiency (Lm/W)  | 90             |
| Beam angle (º)              | 24             |
| Life time (h)               | 50000 h L80B10 |
| IP                          | 20             |
| Electrical class insulation | Clas II        |
| Colour                      | White          |
| Control gear included       | Yes            |
| Control gear                | ON/OFF         |
| Flicker Free                | Yes            |
| Light source                | LED            |
| Type of LED                 | СОВ            |
| Colour temperature (K)      | 4000           |
| Colour consistency (SDCM)   | SDCM<3         |
| CRI                         | 80             |