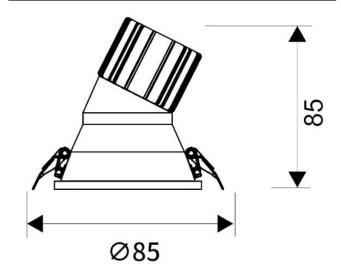

| Item code    | 86.D317.1413.01 Indoor Downlights |  |
|--------------|-----------------------------------|--|
| Product type |                                   |  |
| Category     |                                   |  |
| Family       | LIGHT HOLE                        |  |
| Pictograms   | 220 v CRI C C Driver INCL.        |  |
|              | On                                |  |

## **Scheme**

| Product                     |                |
|-----------------------------|----------------|
| Real power (W)              | 10             |
| Real luminous flux (Lm)     | 900            |
| Luminous efficiency (Lm/W)  | 90             |
| Beam angle (º)              | 24             |
| Life time (h)               | 50000 h L80B10 |
| IP                          | 20             |
| Electrical class insulation | Clas II        |
| Colour                      | White          |
| Control gear included       | Yes            |
| Control gear                | DALI           |
| Flicker Free                | Yes            |
| Light source                | LED            |
| Type of LED                 | СОВ            |
| Colour temperature (K)      | 4000           |
| Colour consistency (SDCM)   | SDCM<3         |
| CRI                         | 80             |