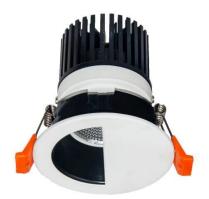

## **LIGHT HOLE**

Lavov Downlights from the family LIGHT HOLE , power 10 W and CRI 80 with an optic 24 degrees made in Die Cast Aluminum finished in White with a real lumen output of 900lm and an efficiency of 90lm/W. DALI driver.

| Item code    | 86.D317.1413.01 Indoor Downlights |  |
|--------------|-----------------------------------|--|
| Product type |                                   |  |
| Category     |                                   |  |
| Family       | LIGHT HOLE                        |  |
| Pictograms   | 220 v CRI C C Driver INCL.        |  |
|              | On                                |  |