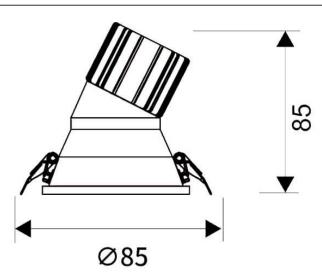

-----|
| Real power (W)              | 10             |
| Real luminous flux (Lm)     | 900            |
| Luminous efficiency (Lm/W)  | 90             |
| Beam angle (º)              | 38             |
| Life time (h)               | 50000 h L80B10 |
| IP                          | 20             |
| Electrical class insulation | Clas II        |
| Colour                      | White          |
| Control gear included       | Yes            |
| Control gear                | ON/OFF         |
| Flicker Free                | Yes            |
| Light source                | LED            |
| Type of LED                 | СОВ            |
| Colour temperature (K)      | 4000           |
| Colour consistency (SDCM)   | SDCM<3         |
| CRI                         | 80             |

Scheme