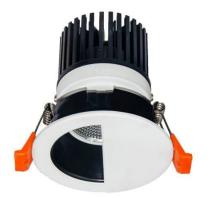

## LIGHT HOLE

Lavov Downlights from the family LIGHT HOLE ,power 10 W and CRI 80 with an optic 38 degrees made in Die Cast Aluminum finished in White with a real lumen output of 900lm and an efficiency of 90lm/W. ON/OFF driver.