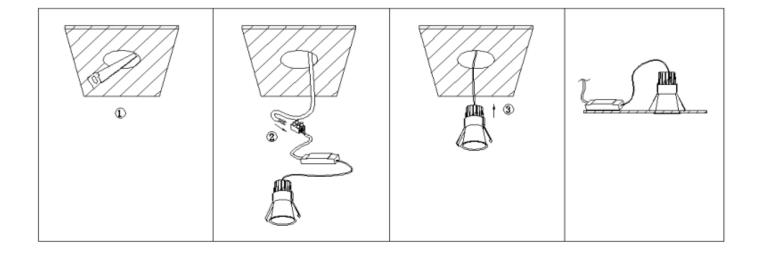

## Item code 86.D317.1421.01

- Installation and wiring of luminaire must be in accordance with all applicable local codes.
- Installation, inspection, and maintenance of luminaires should be performed by a qualified electrician.
- DO NOT make or alter any open holes in the luminaire. Do not modify the luminaire.
- DO NOT install damaged product.
- Make sure electrical power is OFF before and during installation and maintenance.
- Make sure the equipment is properly grounded.
- Make sure the supply voltage is same as the rated fixture voltage.

## Cut out in the right size:

86.D116.1\*\*\*.\*\* 75mm 86.D116.2\*\*\*.\*\* 95mm