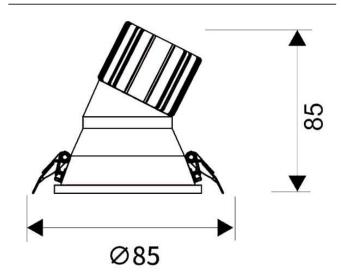

## **Scheme**

| Product                     |                |
|-----------------------------|----------------|
| Real power (W)              | 10             |
| Real luminous flux (Lm)     | 900            |
| Luminous efficiency (Lm/W)  | 90             |
| Beam angle (º)              | 38             |
| Life time (h)               | 50000 h L80B10 |
| IP                          | 20             |
| Electrical class insulation | Clas II        |
| Colour                      | White          |
| Control gear included       | Yes            |
| Control gear                | DALI           |
| Flicker Free                | Yes            |
| Light source                | LED            |
| Type of LED                 | СОВ            |
| Colour temperature (K)      | 4000           |
| Colour consistency (SDCM)   | SDCM<3         |
| CRI                         | 80             |