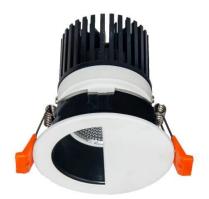

## **LIGHT HOLE**

Lavov Downlights from the family LIGHT HOLE , power 10 W and CRI 80 with an optic 38 degrees made in Die Cast Aluminum finished in White with a real lumen output of 900lm and an efficiency of 90lm/W. DALI driver.

## **Scheme**

| Product                     |                |
|-----------------------------|----------------|
| Real power (W)              | 10             |
| Real luminous flux (Lm)     | 900            |
| Luminous efficiency (Lm/W)  | 90             |
| Beam angle (º)              | 38             |
| Life time (h)               | 50000 h L80B10 |
| IP                          | 20             |
| Electrical class insulation | Clas II        |
| Colour                      | White          |
| Control gear included       | Yes            |
| Control gear                | DALI           |
| Flicker Free                | Yes            |
| Light source                | LED            |
| Type of LED                 | СОВ            |
| Colour temperature (K)      | 4000           |
| Colour consistency (SDCM)   | SDCM<3         |
| CRI                         | 80             |