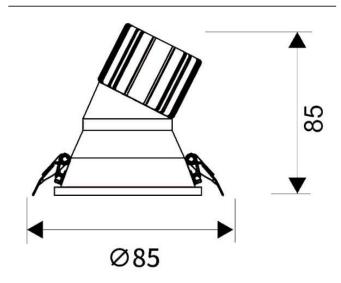

## **Scheme**

| Product                     |                |
|-----------------------------|----------------|
| Real power (W)              | 10             |
| Real luminous flux (Lm)     | 900            |
| Luminous efficiency (Lm/W)  | 90             |
| Beam angle (º)              | 40             |
| Life time (h)               | 50000 h L80B10 |
| IP                          | 20             |
| Electrical class insulation | Clas II        |
| Colour                      | White          |
| Control gear included       | Yes            |
| Control gear                | ON/OFF         |
| Flicker Free                | Yes            |
| Light source                | LED            |
| Type of LED                 | СОВ            |
| Colour temperature (K)      | 4000           |
| Colour consistency (SDCM)   | SDCM<3         |
| CRI                         | 80             |