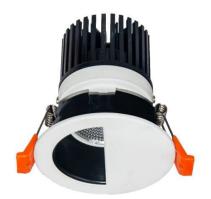

## **LIGHT HOLE**

Lavov Downlights from the family LIGHT HOLE , power 10 W and CRI 80 with an optic 40 degrees made in Die Cast Aluminum finished in White with a real lumen output of 900lm and an efficiency of 90lm/W. ON/OFF driver.

## **Scheme**

| Product                     |                |
|-----------------------------|----------------|
| Real power (W)              | 10             |
| Real luminous flux (Lm)     | 900            |
| Luminous efficiency (Lm/W)  | 90             |
| Beam angle (º)              | 40             |
| Life time (h)               | 50000 h L80B10 |
| IP                          | 20             |
| Electrical class insulation | Clas II        |
| Colour                      | White          |
| Control gear included       | Yes            |
| Control gear                | ON/OFF         |
| Flicker Free                | Yes            |
| Light source                | LED            |
| Type of LED                 | СОВ            |
| Colour temperature (K)      | 4000           |
| Colour consistency (SDCM)   | SDCM<3         |
| CRI                         | 80             |