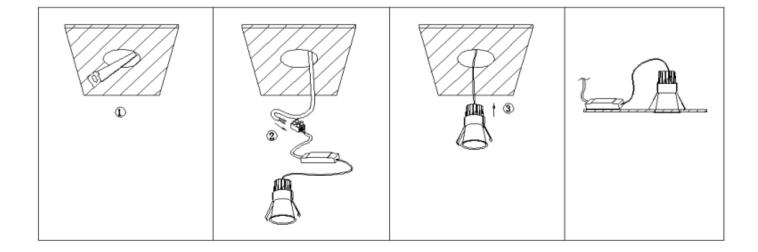

## Item code 86.D317.1431.01

- Installation and wiring of luminaire must be in accordance with all applicable local codes.
- Installation, inspection, and maintenance of luminaires should be performed by a qualified electrician.
- DO NOT make or alter any open holes in the luminaire. Do not modify the luminaire.
- DO NOT install damaged product.
- Make sure electrical power is OFF before and during installation and maintenance.
- Make sure the equipment is properly grounded.
- Make sure the supply voltage is same as the rated fixture voltage.

## Cut out in the right size:

86.D116.1\*\*\*.\*\* 75mm 86.D116.2\*\*\*.\*\* 95mm