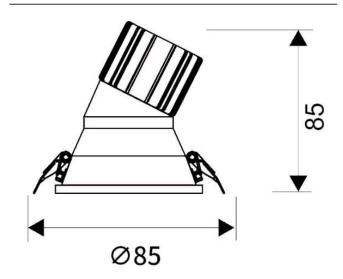

| Item code    | 86.D317.1433.01 Indoor Downlights |  |
|--------------|-----------------------------------|--|
| Product type |                                   |  |
| Category     |                                   |  |
| Family       | LIGHT HOLE                        |  |
| Pictograms   | 220 v CRI 80 C € Driver INCL.     |  |
|              | On Off IP IP 50000h L80B10        |  |

## **Scheme**

| Product                     |                |
|-----------------------------|----------------|
| Real power (W)              | 10             |
| Real luminous flux (Lm)     | 900            |
| Luminous efficiency (Lm/W)  | 90             |
| Beam angle (º)              | 40             |
| Life time (h)               | 50000 h L80B10 |
| IP                          | 20             |
| Electrical class insulation | Clas II        |
| Colour                      | White          |
| Control gear included       | Yes            |
| Control gear                | DALI           |
| Flicker Free                | Yes            |
| Light source                | LED            |
| Type of LED                 | СОВ            |
| Colour temperature (K)      | 4000           |
| Colour consistency (SDCM)   | SDCM<3         |
| CRI                         | 80             |