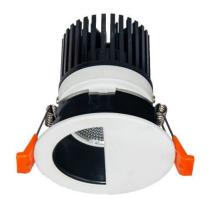

## **LIGHT HOLE**

Lavov Downlights from the family LIGHT HOLE , power 10 W and CRI 80 with an optic 40 degrees made in Die Cast Aluminum finished in White with a real lumen output of 900lm and an efficiency of 90lm/W. DALI driver.

| Item code    | 86.D317.1433.01 Indoor Downlights |  |
|--------------|-----------------------------------|--|
| Product type |                                   |  |
| Category     |                                   |  |
| Family       | LIGHT HOLE                        |  |
| Pictograms   | 220 v CRI 80 C € Driver INCL.     |  |
|              | On Off IP IP 50000h L80B10        |  |