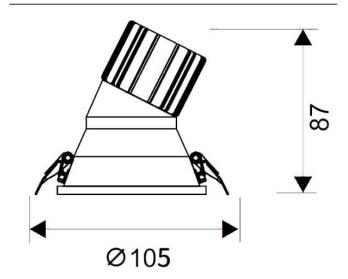

## **Scheme**

| Product                     |                |
|-----------------------------|----------------|
| Real power (W)              | 15             |
| Real luminous flux (Lm)     | 1350           |
| Luminous efficiency (Lm/W)  | 90             |
| Beam angle (º)              | 24             |
| Life time (h)               | 50000 h L80B10 |
| IP                          | 20             |
| Electrical class insulation | Clas II        |
| Colour                      | White          |
| Control gear included       | Yes            |
| Control gear                | ON/OFF         |
| Flicker Free                | Yes            |
| Light source                | LED            |
| Type of LED                 | СОВ            |
| Colour temperature (K)      | 3000           |
| Colour consistency (SDCM)   | SDCM<3         |
| CRI                         | 80             |