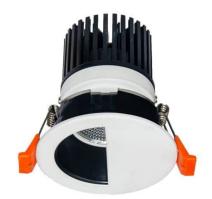

## **LIGHT HOLE**

Lavov Downlights from the family LIGHT HOLE , power 15 W and CRI 80 with an optic 24 degrees made in Die Cast Aluminum finished in White with a real lumen output of 1350lm and an efficiency of 90lm/W. ON/OFF driver.

## **Scheme**

| Product                     |                |
|-----------------------------|----------------|
| Real power (W)              | 15             |
| Real luminous flux (Lm)     | 1350           |
| Luminous efficiency (Lm/W)  | 90             |
| Beam angle (º)              | 24             |
| Life time (h)               | 50000 h L80B10 |
| IP                          | 20             |
| Electrical class insulation | Clas II        |
| Colour                      | White          |
| Control gear included       | Yes            |
| Control gear                | ON/OFF         |
| Flicker Free                | Yes            |
| Light source                | LED            |
| Type of LED                 | СОВ            |
| Colour temperature (K)      | 3000           |
| Colour consistency (SDCM)   | SDCM<3         |
| CRI                         | 80             |