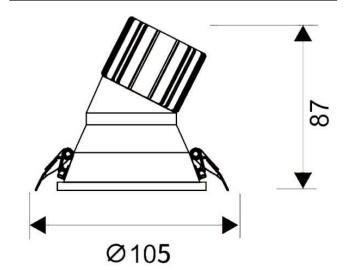

## **LIGHT HOLE**

Lavov Downlights from the family LIGHT HOLE , power 15 W and CRI 80 with an optic 24 degrees made in Die Cast Aluminum finished in White with a real lumen output of 1350lm and an efficiency of 90lm/W. DALI driver.