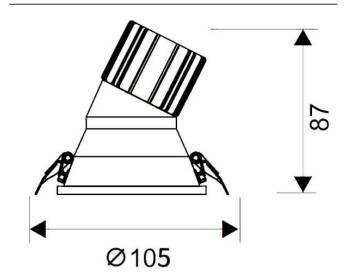

## **LIGHT HOLE**

Lavov Downlights from the family LIGHT HOLE , power 15 W and CRI 80 with an optic 38 degrees made in Die Cast Aluminum finished in White with a real lumen output of 1350lm and an efficiency of 90lm/W. ON/OFF driver.

## **Scheme**

| Product                     |                |
|-----------------------------|----------------|
| Real power (W)              | 15             |
| Real luminous flux (Lm)     | 1350           |
| Luminous efficiency (Lm/W)  | 90             |
| Beam angle (º)              | 38             |
| Life time (h)               | 50000 h L80B10 |
| IP                          | 20             |
| Electrical class insulation | Clas II        |
| Colour                      | White          |
| Control gear included       | Yes            |
| Control gear                | ON/OFF         |
| Flicker Free                | Yes            |
| Light source                | LED            |
| Type of LED                 | СОВ            |
| Colour temperature (K)      | 3000           |
| Colour consistency (SDCM)   | SDCM<3         |
| CRI                         | 80             |