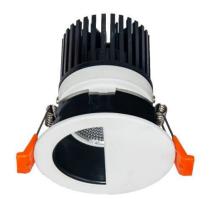

## **LIGHT HOLE**

Lavov Downlights from the family LIGHT HOLE , power 15 W and CRI 80 with an optic 38 degrees made in Die Cast Aluminum finished in White with a real lumen output of 1350lm and an efficiency of 90lm/W. ON/OFF driver.

## **Scheme**

| Product                     |                |
|-----------------------------|----------------|
| Real power (W)              | 15             |
| Real luminous flux (Lm)     | 1350           |
| Luminous efficiency (Lm/W)  | 90             |
| Beam angle (º)              | 38             |
| Life time (h)               | 50000 h L80B10 |
| IP                          | 20             |
| Electrical class insulation | Clas II        |
| Colour                      | White          |
| Control gear included       | Yes            |
| Control gear                | ON/OFF         |
| Flicker Free                | Yes            |
| Light source                | LED            |
| Type of LED                 | СОВ            |
| Colour temperature (K)      | 3000           |
| Colour consistency (SDCM)   | SDCM<3         |
| CRI                         | 80             |