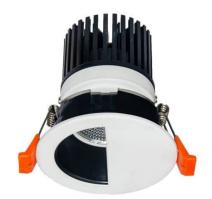

## **LIGHT HOLE**

Lavov Downlights from the family LIGHT HOLE , power 15 W and CRI 80 with an optic 38 degrees made in Die Cast Aluminum finished in White with a real lumen output of 1350lm and an efficiency of 90lm/W. DALI driver.

| Item code    | 86.D317.2323.01 Indoor Downlights |  |
|--------------|-----------------------------------|--|
| Product type |                                   |  |
| Category     |                                   |  |
| Family       | LIGHT HOLE                        |  |
| Pictograms   | 220 v CRI C € Driver INCL         |  |
|              | On                                |  |