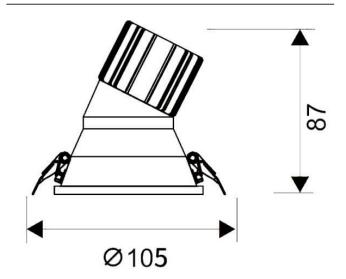

## **LIGHT HOLE**

Lavov Downlights from the family LIGHT HOLE , power 15 W and CRI 80 with an optic 38 degrees made in Die Cast Aluminum finished in White with a real lumen output of 1350lm and an efficiency of 90lm/W. DALI driver.

## **Scheme**

| Product                     |                |
|-----------------------------|----------------|
| Real power (W)              | 15             |
| Real luminous flux (Lm)     | 1350           |
| Luminous efficiency (Lm/W)  | 90             |
| Beam angle (º)              | 38             |
| Life time (h)               | 50000 h L80B10 |
| IP                          | 20             |
| Electrical class insulation | Clas II        |
| Colour                      | White          |
| Control gear included       | Yes            |
| Control gear                | DALI           |
| Flicker Free                | Yes            |
| Light source                | LED            |
| Type of LED                 | СОВ            |
| Colour temperature (K)      | 3000           |
| Colour consistency (SDCM)   | SDCM<3         |
| CRI                         | 80             |