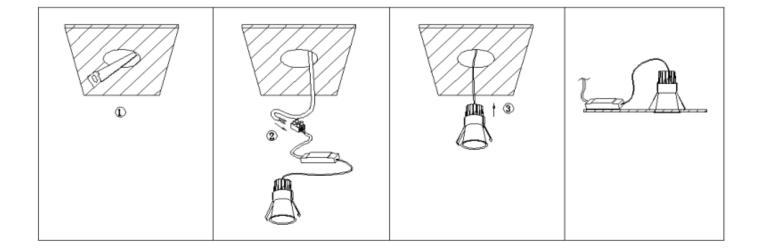

## Item code 86.D317.2323.01

- Installation and wiring of luminaire must be in accordance with all applicable local codes.
- Installation, inspection, and maintenance of luminaires should be performed by a qualified electrician.
- DO NOT make or alter any open holes in the luminaire. Do not modify the luminaire.
- DO NOT install damaged product.
- Make sure electrical power is OFF before and during installation and maintenance.
- Make sure the equipment is properly grounded.
- Make sure the supply voltage is same as the rated fixture voltage.

## Cut out in the right size:

86.D116.1\*\*\*.\*\* 75mm 86.D116.2\*\*\*.\*\* 95mm