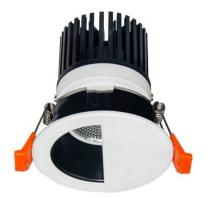

## LIGHT HOLE

Lavov Downlights from the family LIGHT HOLE ,power 15 W and CRI 80 with an optic 40 degrees made in Die Cast Aluminum finished in White with a real lumen output of 1350lm and an efficiency of 90lm/W. ON/OFF driver.