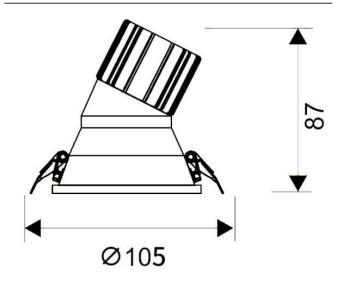

--|
| Real power (W)              | 15             |
| Real luminous flux (Lm)     | 1350           |
| Luminous efficiency (Lm/W)  | 90             |
| Beam angle (º)              | 40             |
| Life time (h)               | 50000 h L80B10 |
| IP                          | 20             |
| Electrical class insulation | Clas II        |
| Colour                      | White          |
| Control gear included       | Yes            |
| Control gear                | ON/OFF         |
| Flicker Free                | Yes            |
| Light source                | LED            |
| Type of LED                 | СОВ            |
| Colour temperature (K)      | 3000           |
| Colour consistency (SDCM)   | SDCM<3         |
| CRI                         | 80             |

## Scheme