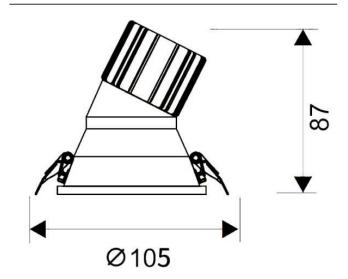

## **LIGHT HOLE**

Lavov Downlights from the family LIGHT HOLE , power 15 W and CRI 80 with an optic 40 degrees made in Die Cast Aluminum finished in White with a real lumen output of 1350lm and an efficiency of 90lm/W. DALI driver.

## **Scheme**

| Product                     |                |
|-----------------------------|----------------|
| Real power (W)              | 15             |
| Real luminous flux (Lm)     | 1350           |
| Luminous efficiency (Lm/W)  | 90             |
| Beam angle (º)              | 40             |
| Life time (h)               | 50000 h L80B10 |
| IP                          | 20             |
| Electrical class insulation | Clas II        |
| Colour                      | White          |
| Control gear included       | Yes            |
| Control gear                | DALI           |
| Flicker Free                | Yes            |
| Light source                | LED            |
| Type of LED                 | СОВ            |
| Colour temperature (K)      | 3000           |
| Colour consistency (SDCM)   | SDCM<3         |
| CRI                         | 80             |