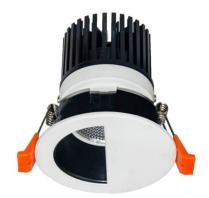

## **LIGHT HOLE**

Lavov Downlights from the family LIGHT HOLE , power 15 W and CRI 80 with an optic 40 degrees made in Die Cast Aluminum finished in White with a real lumen output of 1350lm and an efficiency of 90lm/W. DALI driver.

| Item code    | 86.D317.2333.01 Indoor Downlights |  |
|--------------|-----------------------------------|--|
| Product type |                                   |  |
| Category     |                                   |  |
| Family       | LIGHT HOLE                        |  |
| Pictograms   | 220 v CRI C € Driver INCL.        |  |
|              | On                                |  |

## **Scheme**

| Product                     |                |
|-----------------------------|----------------|
| Real power (W)              | 15             |
| Real luminous flux (Lm)     | 1350           |
| Luminous efficiency (Lm/W)  | 90             |
| Beam angle (º)              | 40             |
| Life time (h)               | 50000 h L80B10 |
| IP                          | 20             |
| Electrical class insulation | Clas II        |
| Colour                      | White          |
| Control gear included       | Yes            |
| Control gear                | DALI           |
| Flicker Free                | Yes            |
| Light source                | LED            |
| Type of LED                 | СОВ            |
| Colour temperature (K)      | 3000           |
| Colour consistency (SDCM)   | SDCM<3         |
| CRI                         | 80             |