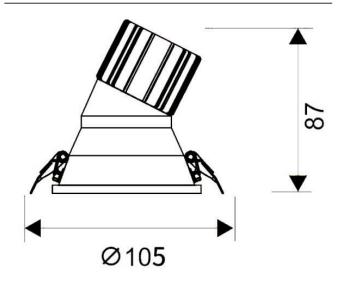

|  |
| Real luminous flux (Lm)     | 1350           |  |
| Luminous efficiency (Lm/W)  | 90             |  |
| Beam angle (º)              | 24             |  |
| Life time (h)               | 50000 h L80B10 |  |
| IP                          | 20             |  |
| Electrical class insulation | Clas II        |  |
| Colour                      | White          |  |
| Control gear included       | Yes            |  |
| Control gear                | ON/OFF         |  |
| Flicker Free                | Yes            |  |
| Light source                | LED            |  |
| Type of LED                 | СОВ            |  |
| Colour temperature (K)      | 4000           |  |
| Colour consistency (SDCM)   | SDCM<3         |  |
| CRI                         | 80             |  |

## Scheme