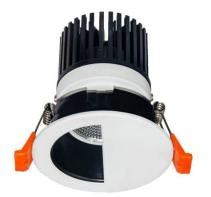

## LIGHT HOLE

Lavov Downlights from the family LIGHT HOLE ,power 15 W and CRI 80 with an optic 24 degrees made in Die Cast Aluminum finished in White with a real lumen output of 1350lm and an efficiency of 90lm/W. ON/OFF driver.

| Product                     |                |  |
|-----------------------------|----------------|--|
| Real power (W)              | 15             |  |
| Real luminous flux (Lm)     | 1350           |  |
| Luminous efficiency (Lm/W)  | 90             |  |
| Beam angle (º)              | 24             |  |
| Life time (h)               | 50000 h L80B10 |  |
| IP                          | 20             |  |
| Electrical class insulation | Clas II        |  |
| Colour                      | White          |  |
| Control gear included       | Yes            |  |
| Control gear                | ON/OFF         |  |
| Flicker Free                | Yes            |  |
| Light source                | LED            |  |
| Type of LED                 | СОВ            |  |
| Colour temperature (K)      | 4000           |  |
| Colour consistency (SDCM)   | SDCM<3         |  |
| CRI                         | 80             |  |