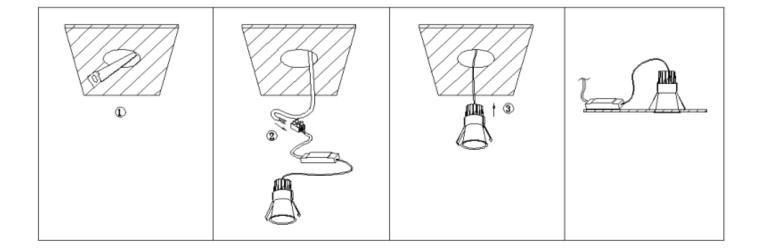

## Item code 86.D317.2411.01

- Installation and wiring of luminaire must be in accordance with all applicable local codes.
- Installation, inspection, and maintenance of luminaires should be performed by a qualified electrician.
- DO NOT make or alter any open holes in the luminaire. Do not modify the luminaire.
- DO NOT install damaged product.
- Make sure electrical power is OFF before and during installation and maintenance.
- Make sure the equipment is properly grounded.
- Make sure the supply voltage is same as the rated fixture voltage.

## Cut out in the right size:

86.D116.1\*\*\*.\*\* 75mm 86.D116.2\*\*\*.\*\* 95mm