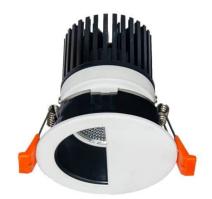

## **LIGHT HOLE**

Lavov Downlights from the family LIGHT HOLE , power 15 W and CRI 80 with an optic 24 degrees made in Die Cast Aluminum finished in White with a real lumen output of 1350lm and an efficiency of 90lm/W. DALI driver.