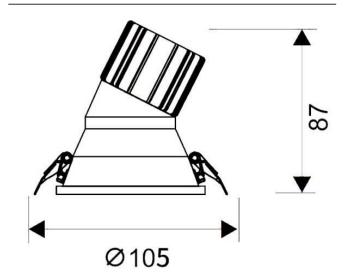

## **LIGHT HOLE**

Lavov Downlights from the family LIGHT HOLE , power 15 W and CRI 80 with an optic 24 degrees made in Die Cast Aluminum finished in White with a real lumen output of 1350lm and an efficiency of 90lm/W. DALI driver.