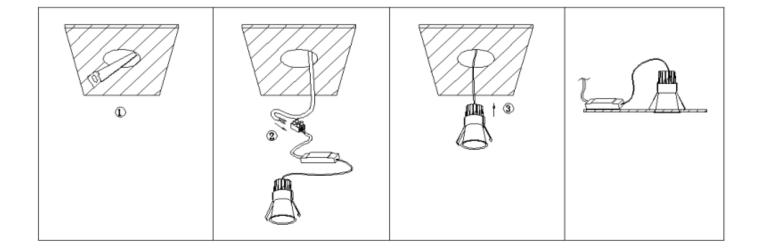

## Item code 86.D317.2413.01

- Installation and wiring of luminaire must be in accordance with all applicable local codes.
- Installation, inspection, and maintenance of luminaires should be performed by a qualified electrician.
- DO NOT make or alter any open holes in the luminaire. Do not modify the luminaire.
- DO NOT install damaged product.
- Make sure electrical power is OFF before and during installation and maintenance.
- Make sure the equipment is properly grounded.
- Make sure the supply voltage is same as the rated fixture voltage.

## Cut out in the right size:

86.D116.1\*\*\*.\*\* 75mm 86.D116.2\*\*\*.\*\* 95mm