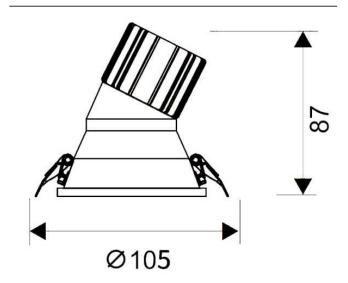

## **LIGHT HOLE**

Lavov Downlights from the family LIGHT HOLE , power 15 W and CRI 80 with an optic 38 degrees made in Die Cast Aluminum finished in White with a real lumen output of 1350lm and an efficiency of 90lm/W. ON/OFF driver.

## **Scheme**

| Product                     |                |  |
|-----------------------------|----------------|--|
| Real power (W)              | 15             |  |
| Real luminous flux (Lm)     | 1350           |  |
| Luminous efficiency (Lm/W)  | 90             |  |
| Beam angle (º)              | 38             |  |
| Life time (h)               | 50000 h L80B10 |  |
| IP                          | 20             |  |
| Electrical class insulation | Clas II        |  |
| Colour                      | White          |  |
| Control gear included       | Yes            |  |
| Control gear                | ON/OFF         |  |
| Flicker Free                | Yes            |  |
| Light source                | LED            |  |
| Type of LED                 | СОВ            |  |
| Colour temperature (K)      | 4000           |  |
| Colour consistency (SDCM)   | SDCM<3         |  |
| CRI                         | 80             |  |