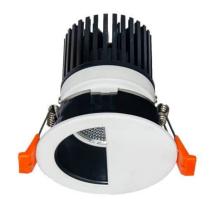

## **LIGHT HOLE**

Lavov Downlights from the family LIGHT HOLE , power 15 W and CRI 80 with an optic 38 degrees made in Die Cast Aluminum finished in White with a real lumen output of 1350lm and an efficiency of 90lm/W. ON/OFF driver.

## **Scheme**

| Product                     |                |  |
|-----------------------------|----------------|--|
| Real power (W)              | 15             |  |
| Real luminous flux (Lm)     | 1350           |  |
| Luminous efficiency (Lm/W)  | 90             |  |
| Beam angle (º)              | 38             |  |
| Life time (h)               | 50000 h L80B10 |  |
| IP                          | 20             |  |
| Electrical class insulation | Clas II        |  |
| Colour                      | White          |  |
| Control gear included       | Yes            |  |
| Control gear                | ON/OFF         |  |
| Flicker Free                | Yes            |  |
| Light source                | LED            |  |
| Type of LED                 | СОВ            |  |
| Colour temperature (K)      | 4000           |  |
| Colour consistency (SDCM)   | SDCM<3         |  |
| CRI                         | 80             |  |