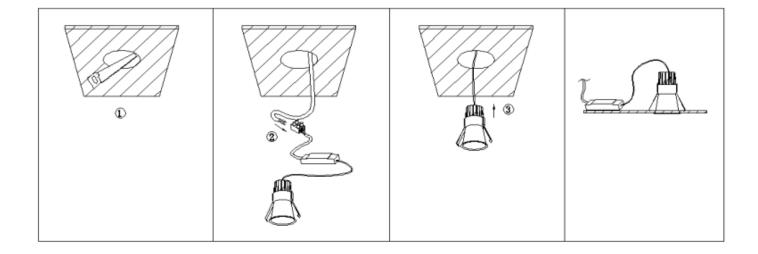

## Item code 86.D317.2421.01

- Installation and wiring of luminaire must be in accordance with all applicable local codes.
- Installation, inspection, and maintenance of luminaires should be performed by a qualified electrician.
- DO NOT make or alter any open holes in the luminaire. Do not modify the luminaire.
- DO NOT install damaged product.
- Make sure electrical power is OFF before and during installation and maintenance.
- Make sure the equipment is properly grounded.
- Make sure the supply voltage is same as the rated fixture voltage.

## Cut out in the right size:

86.D116.1\*\*\*.\*\* 75mm 86.D116.2\*\*\*.\*\* 95mm