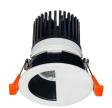

## **INDOOR / DOWNLIGHTS / LIGHT HOLE**

## Item code 86.D317.2421.01

- Installation and wiring of luminaire must be in accordance with all applicable local codes.
- Installation, inspection, and maintenance of luminaires should be performed by a qualified electrician.
- DO NOT make or alter any open holes in the luminaire. Do not modify the luminaire.
- DO NOT install damaged product.
- Make sure electrical power is OFF before and during installation and maintenance.
- Make sure the equipment is properly grounded.
- Make sure the supply voltage is same as the rated fixture voltage.