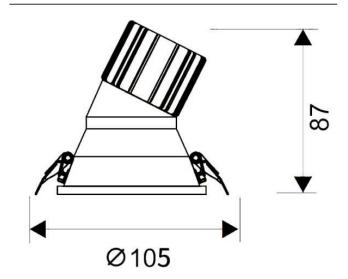

## **Scheme**

| Product                     |                |
|-----------------------------|----------------|
| Real power (W)              | 15             |
| Real luminous flux (Lm)     | 1350           |
| Luminous efficiency (Lm/W)  | 90             |
| Beam angle (º)              | 38             |
| Life time (h)               | 50000 h L80B10 |
| IP                          | 20             |
| Electrical class insulation | Clas II        |
| Colour                      | White          |
| Control gear included       | Yes            |
| Control gear                | DALI           |
| Flicker Free                | Yes            |
| Light source                | LED            |
| Type of LED                 | СОВ            |
| Colour temperature (K)      | 4000           |
| Colour consistency (SDCM)   | SDCM<3         |
| CRI                         | 80             |