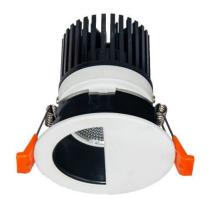

## **LIGHT HOLE**

Lavov Downlights from the family LIGHT HOLE , power 15 W and CRI 80 with an optic 38 degrees made in Die Cast Aluminum finished in White with a real lumen output of 1350lm and an efficiency of 90lm/W. DALI driver.

| Item code    | 86.D317.2423.01 Indoor Downlights |  |
|--------------|-----------------------------------|--|
| Product type |                                   |  |
| Category     |                                   |  |
| Family       | LIGHT HOLE                        |  |
| Pictograms   | 220 v CRI C C Driver INCL.        |  |
|              | On                                |  |