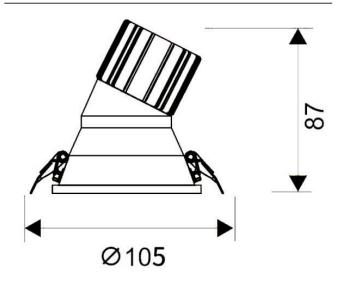

--|
| Real power (W)              | 15             |
| Real luminous flux (Lm)     | 1350           |
| Luminous efficiency (Lm/W)  | 90             |
| Beam angle (º)              | 40             |
| Life time (h)               | 50000 h L80B10 |
| IP                          | 20             |
| Electrical class insulation | Clas II        |
| Colour                      | White          |
| Control gear included       | Yes            |
| Control gear                | ON/OFF         |
| Flicker Free                | Yes            |
| Light source                | LED            |
| Type of LED                 | СОВ            |
| Colour temperature (K)      | 4000           |
| Colour consistency (SDCM)   | SDCM<3         |
| CRI                         | 80             |

## Scheme