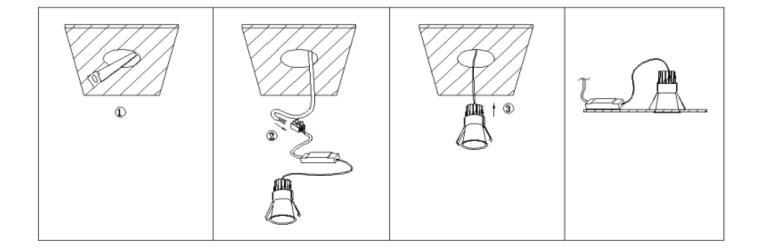

## Item code 86.D317.2431.01

- Installation and wiring of luminaire must be in accordance with all applicable local codes.
- Installation, inspection, and maintenance of luminaires should be performed by a qualified electrician.
- DO NOT make or alter any open holes in the luminaire. Do not modify the luminaire.
- DO NOT install damaged product.
- Make sure electrical power is OFF before and during installation and maintenance.
- Make sure the equipment is properly grounded.
- Make sure the supply voltage is same as the rated fixture voltage.

## Cut out in the right size:

86.D116.1\*\*\*.\*\* 75mm 86.D116.2\*\*\*.\*\* 95mm