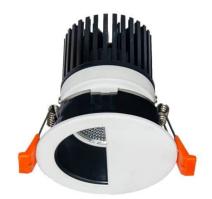

## **LIGHT HOLE**

Lavov Downlights from the family LIGHT HOLE , power 15 W and CRI 80 with an optic 40 degrees made in Die Cast Aluminum finished in White with a real lumen output of 1350lm and an efficiency of 90lm/W. DALI driver.

| Item code    | 86.D317.2433.01 Indoor Downlights |  |
|--------------|-----------------------------------|--|
| Product type |                                   |  |
| Category     |                                   |  |
| Family       | LIGHT HOLE                        |  |
| Pictograms   | 220 v CRI C C Driver INCL.        |  |
|              | On                                |  |