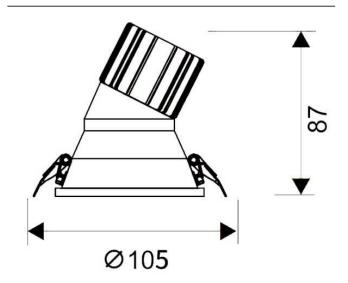

## **LIGHT HOLE**

Lavov Downlights from the family LIGHT HOLE , power 15 W and CRI 80 with an optic 40 degrees made in Die Cast Aluminum finished in White with a real lumen output of 1350lm and an efficiency of 90lm/W. DALI driver.

## **Scheme**

| Product                     |                |
|-----------------------------|----------------|
| Real power (W)              | 15             |
| Real luminous flux (Lm)     | 1350           |
| Luminous efficiency (Lm/W)  | 90             |
| Beam angle (º)              | 40             |
| Life time (h)               | 50000 h L80B10 |
| IP                          | 20             |
| Electrical class insulation | Clas II        |
| Colour                      | White          |
| Control gear included       | Yes            |
| Control gear                | DALI           |
| Flicker Free                | Yes            |
| Light source                | LED            |
| Type of LED                 | СОВ            |
| Colour temperature (K)      | 4000           |
| Colour consistency (SDCM)   | SDCM<3         |
| CRI                         | 80             |