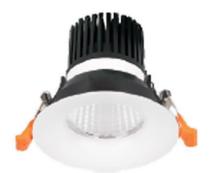

## LIGHT HOLE

Lavov Downlights from the family LIGHT HOLE ,power 10 W and CRI 80 with an optic 24 degrees made in Die Cast Aluminum finished in White with a real lumen output of 900lm and an efficiency of 90lm/W. ON/OFF driver.