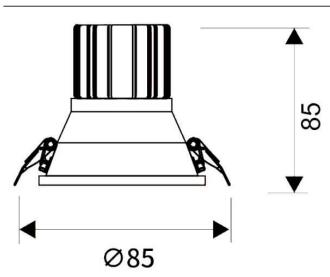

code    | 86.D416.1311.01                               |
|--------------|-----------------------------------------------|
| Product type | Indoor                                        |
| Category     | Downlights                                    |
| Family       | LIGHT HOLE                                    |
| Pictograms   | 220 v CRI C C Driver<br>240 v 80 C C INCL.    |
|              | On<br>Off <b>IP IP</b> 50000h<br>44 20 L80B10 |

| 10             |
|----------------|
| 900            |
| 90             |
| 24             |
| 50000 h L80B10 |
| 20             |
| Clas II        |
| White          |
| Yes            |
| ON/OFF         |
| Yes            |
| LED            |
| СОВ            |
| 3000           |
| SDCM<3         |
| 80             |
|                |

Scheme