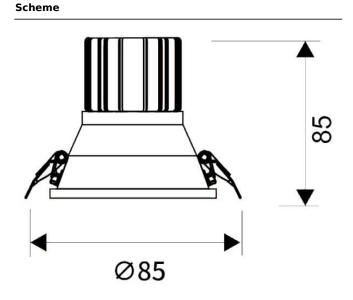

## **LIGHT HOLE**

Lavov Downlights from the family LIGHT HOLE , power 10 W and CRI 80 with an optic 38 degrees made in Die Cast Aluminum finished in White with a real lumen output of 900lm and an efficiency of 90lm/W. ON/OFF driver.