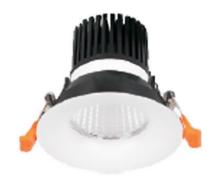

## **LIGHT HOLE**

Lavov Downlights from the family LIGHT HOLE , power 10 W and CRI 80 with an optic 38 degrees made in Die Cast Aluminum finished in White with a real lumen output of 900lm and an efficiency of 90lm/W. DALI driver.

| Product                     |                |
|-----------------------------|----------------|
| Real power (W)              | 10             |
| Real luminous flux (Lm)     | 900            |
| Luminous efficiency (Lm/W)  | 90             |
| Beam angle (º)              | 38             |
| Life time (h)               | 50000 h L80B10 |
| IP                          | 20             |
| Electrical class insulation | Clas II        |
| Colour                      | White          |
| Control gear included       | Yes            |
| Control gear                | DALI           |
| Flicker Free                | Yes            |
| Light source                | LED            |
| Type of LED                 | СОВ            |
| Colour temperature (K)      | 3000           |
| Colour consistency (SDCM)   | SDCM<3         |
| CRI                         | 80             |