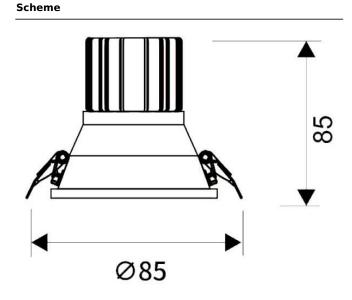

## **LIGHT HOLE**

Lavov Downlights from the family LIGHT HOLE , power 10 W and CRI 80 with an optic 38 degrees made in Die Cast Aluminum finished in White with a real lumen output of 900lm and an efficiency of 90lm/W. DALI driver.