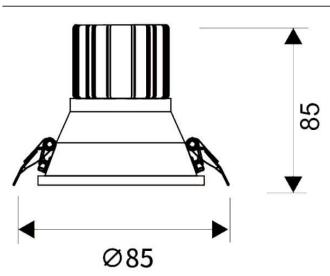

-----|
| Real power (W)              | 10             |
| Real luminous flux (Lm)     | 900            |
| Luminous efficiency (Lm/W)  | 90             |
| Beam angle (º)              | 40             |
| Life time (h)               | 50000 h L80B10 |
| IP                          | 20             |
| Electrical class insulation | Clas II        |
| Colour                      | White          |
| Control gear included       | Yes            |
| Control gear                | ON/OFF         |
| Flicker Free                | Yes            |
| Light source                | LED            |
| Type of LED                 | СОВ            |
| Colour temperature (K)      | 3000           |
| Colour consistency (SDCM)   | SDCM<3         |
| CRI                         | 80             |

Scheme