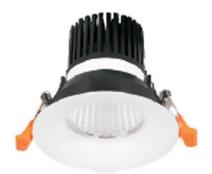

## LIGHT HOLE

Lavov Downlights from the family LIGHT HOLE ,power 10 W and CRI 80 with an optic 40 degrees made in Die Cast Aluminum finished in White with a real lumen output of 900lm and an efficiency of 90lm/W. ON/OFF driver.