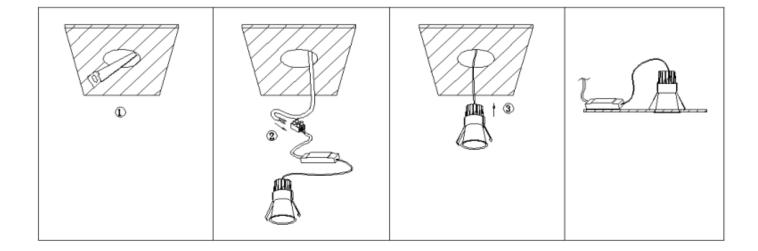

## Item code 86.D416.1331.01

- Installation and wiring of luminaire must be in accordance with all applicable local codes.
- Installation, inspection, and maintenance of luminaires should be performed by a qualified electrician.
- DO NOT make or alter any open holes in the luminaire. Do not modify the luminaire.
- DO NOT install damaged product.
- Make sure electrical power is OFF before and during installation and maintenance.
- Make sure the equipment is properly grounded.
- Make sure the supply voltage is same as the rated fixture voltage.

## Cut out in the right size:

86.D116.1\*\*\*.\*\* 75mm 86.D116.2\*\*\*.\*\* 95mm