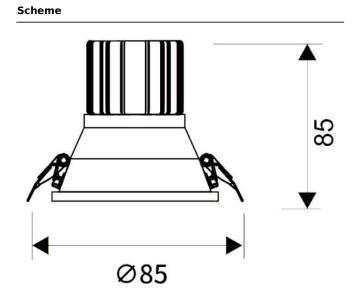

## **LIGHT HOLE**

Lavov Downlights from the family LIGHT HOLE , power 10 W and CRI 80 with an optic 40 degrees made in Die Cast Aluminum finished in White with a real lumen output of 900lm and an efficiency of 90lm/W. DALI driver.