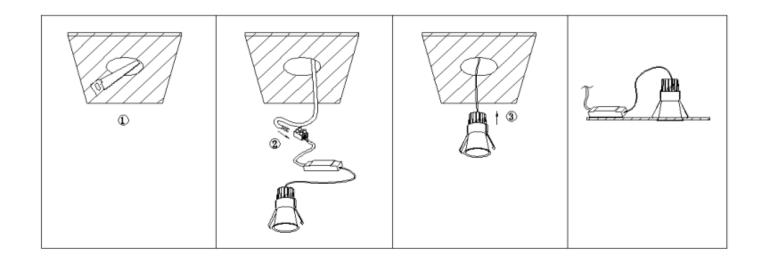

Cut out in the right size:

| 86.D116.1***.** | 75mm |
|-----------------|------|
| 86.D116.2***.** | 95mm |