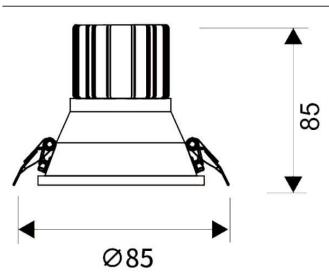

-----|
| Real power (W)              | 10             |
| Real luminous flux (Lm)     | 900            |
| Luminous efficiency (Lm/W)  | 90             |
| Beam angle (º)              | 24             |
| Life time (h)               | 50000 h L80B10 |
| IP                          | 20             |
| Electrical class insulation | Clas II        |
| Colour                      | White          |
| Control gear included       | Yes            |
| Control gear                | DALI           |
| Flicker Free                | Yes            |
| Light source                | LED            |
| Type of LED                 | СОВ            |
| Colour temperature (K)      | 4000           |
| Colour consistency (SDCM)   | SDCM<3         |
| CRI                         | 80             |

Scheme