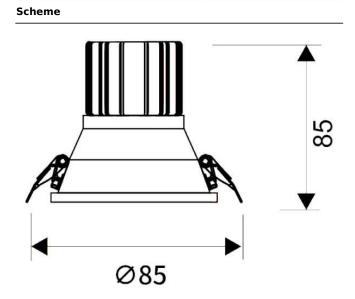

## **LIGHT HOLE**

Lavov Downlights from the family LIGHT HOLE , power 10 W and CRI 80 with an optic 38 degrees made in Die Cast Aluminum finished in White with a real lumen output of 900lm and an efficiency of 90lm/W. ON/OFF driver.

| Item code    | 86.D416.1421.01 Indoor Downlights LIGHT HOLE |  |
|--------------|----------------------------------------------|--|
| Product type |                                              |  |
| Category     |                                              |  |
| Family       |                                              |  |
| Pictograms   | 220 v CRI C C Driver INCL.                   |  |
|              | On                                           |  |