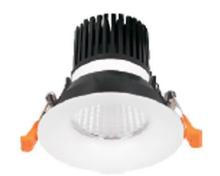

## **LIGHT HOLE**

Lavov Downlights from the family LIGHT HOLE , power 10 W and CRI 80 with an optic 38 degrees made in Die Cast Aluminum finished in White with a real lumen output of 900lm and an efficiency of 90lm/W. DALI driver.

| Item code    | 86.D416.1423.01 Indoor Downlights |  |
|--------------|-----------------------------------|--|
| Product type |                                   |  |
| Category     |                                   |  |
| Family       | LIGHT HOLE                        |  |
| Pictograms   | 220 v CRI C € Driver INCL         |  |
|              | On                                |  |