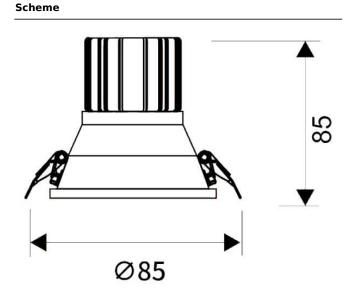

## **LIGHT HOLE**

Lavov Downlights from the family LIGHT HOLE , power 10 W and CRI 80 with an optic 38 degrees made in Die Cast Aluminum finished in White with a real lumen output of 900lm and an efficiency of 90lm/W. DALI driver.

| Item code    | 86.D416.1423.01 Indoor Downlights |  |
|--------------|-----------------------------------|--|
| Product type |                                   |  |
| Category     |                                   |  |
| Family       | LIGHT HOLE                        |  |
| Pictograms   | 220 v CRI C € Driver INCL         |  |
|              | On                                |  |