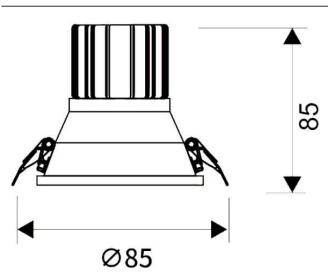

-----|
| Real power (W)              | 10             |
| Real luminous flux (Lm)     | 900            |
| Luminous efficiency (Lm/W)  | 90             |
| Beam angle (º)              | 40             |
| Life time (h)               | 50000 h L80B10 |
| IP                          | 20             |
| Electrical class insulation | Clas II        |
| Colour                      | White          |
| Control gear included       | Yes            |
| Control gear                | ON/OFF         |
| Flicker Free                | Yes            |
| Light source                | LED            |
| Type of LED                 | СОВ            |
| Colour temperature (K)      | 4000           |
| Colour consistency (SDCM)   | SDCM<3         |
| CRI                         | 80             |

Scheme