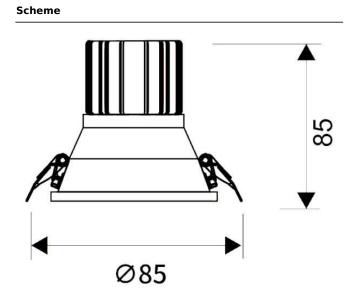

## **LIGHT HOLE**

Lavov Downlights from the family LIGHT HOLE , power 10 W and CRI 80 with an optic 40 degrees made in Die Cast Aluminum finished in White with a real lumen output of 900lm and an efficiency of 90lm/W. DALI driver.

| Item code    | 86.D416.1433.01            |  |
|--------------|----------------------------|--|
| Product type | Indoor<br>Downlights       |  |
| Category     |                            |  |
| Family       | LIGHT HOLE                 |  |
| Pictograms   | 220 v CRI C € Driver INCL. |  |
|              | On                         |  |

| Product                     |                |
|-----------------------------|----------------|
| Real power (W)              | 10             |
| Real luminous flux (Lm)     | 900            |
| Luminous efficiency (Lm/W)  | 90             |
| Beam angle (º)              | 40             |
| Life time (h)               | 50000 h L80B10 |
| IP                          | 20             |
| Electrical class insulation | Clas II        |
| Colour                      | White          |
| Control gear included       | Yes            |
| Control gear                | DALI           |
| Flicker Free                | Yes            |
| Light source                | LED            |
| Type of LED                 | СОВ            |
| Colour temperature (K)      | 4000           |
| Colour consistency (SDCM)   | SDCM<3         |
| CRI                         | 80             |