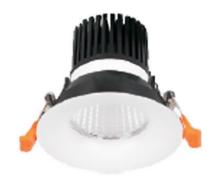

## **LIGHT HOLE**

Lavov Downlights from the family LIGHT HOLE , power 10 W and CRI 80 with an optic 40 degrees made in Die Cast Aluminum finished in White with a real lumen output of 900lm and an efficiency of 90lm/W. DALI driver.

| Item code    | 86.D416.1433.01            |  |
|--------------|----------------------------|--|
| Product type | Indoor<br>Downlights       |  |
| Category     |                            |  |
| Family       | LIGHT HOLE                 |  |
| Pictograms   | 220 v CRI C € Driver INCL. |  |
|              | On                         |  |

| Product                     |                |
|-----------------------------|----------------|
| Real power (W)              | 10             |
| Real luminous flux (Lm)     | 900            |
| Luminous efficiency (Lm/W)  | 90             |
| Beam angle (º)              | 40             |
| Life time (h)               | 50000 h L80B10 |
| IP                          | 20             |
| Electrical class insulation | Clas II        |
| Colour                      | White          |
| Control gear included       | Yes            |
| Control gear                | DALI           |
| Flicker Free                | Yes            |
| Light source                | LED            |
| Type of LED                 | СОВ            |
| Colour temperature (K)      | 4000           |
| Colour consistency (SDCM)   | SDCM<3         |
| CRI                         | 80             |