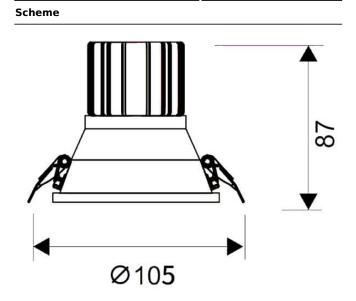

## **LIGHT HOLE**

Lavov Downlights from the family LIGHT HOLE , power 15 W and CRI 80 with an optic 24 degrees made in Die Cast Aluminum finished in White with a real lumen output of 1350lm and an efficiency of 90lm/W. ON/OFF driver.