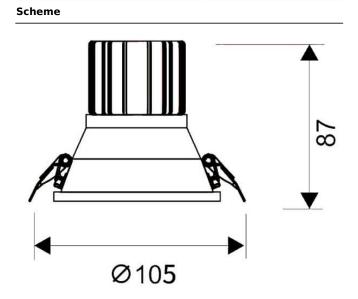

## **LIGHT HOLE**

Lavov Downlights from the family LIGHT HOLE , power 15 W and CRI 80 with an optic 24 degrees made in Die Cast Aluminum finished in White with a real lumen output of 1350lm and an efficiency of 90lm/W. DALI driver.

| Item code    | 86.D416.2313.01<br>Indoor  |  |
|--------------|----------------------------|--|
| Product type |                            |  |
| Category     | Downlights                 |  |
| Family       | LIGHT HOLE                 |  |
| Pictograms   | 220 v CRI C € Driver INCL. |  |
|              | On Off IP IP 50000h L80B10 |  |



| Product                     |                |
|-----------------------------|----------------|
| Real power (W)              | 15             |
| Real luminous flux (Lm)     | 1350           |
| Luminous efficiency (Lm/W)  | 90             |
| Beam angle (º)              | 24             |
| Life time (h)               | 50000 h L80B10 |
| IP                          | 20             |
| Electrical class insulation | Clas II        |
| Colour                      | White          |
| Control gear included       | Yes            |
| Control gear                | DALI           |
| Flicker Free                | Yes            |
| Light source                | LED            |
| Type of LED                 | СОВ            |
| Colour temperature (K)      | 3000           |
| Colour consi