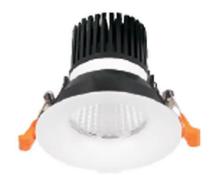

## **LIGHT HOLE**

Lavov Downlights from the family LIGHT HOLE , power 15 W and CRI 80 with an optic 38 degrees made in Die Cast Aluminum finished in White with a real lumen output of 1350lm and an efficiency of 90lm/W. ON/OFF driver.