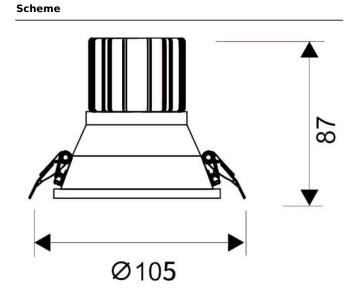

## **LIGHT HOLE**

Lavov Downlights from the family LIGHT HOLE , power 15 W and CRI 80 with an optic 38 degrees made in Die Cast Aluminum finished in White with a real lumen output of 1350lm and an efficiency of 90lm/W. ON/OFF driver.