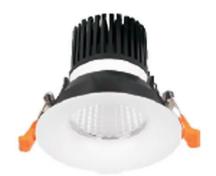

## **LIGHT HOLE**

Lavov Downlights from the family LIGHT HOLE , power 15 W and CRI 80 with an optic 38 degrees made in Die Cast Aluminum finished in White with a real lumen output of 1350lm and an efficiency of 90lm/W. DALI driver.