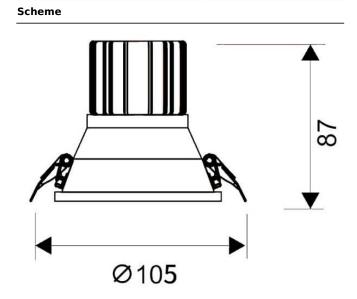

## **LIGHT HOLE**

Lavov Downlights from the family LIGHT HOLE , power 15 W and CRI 80 with an optic 38 degrees made in Die Cast Aluminum finished in White with a real lumen output of 1350lm and an efficiency of 90lm/W. DALI driver.